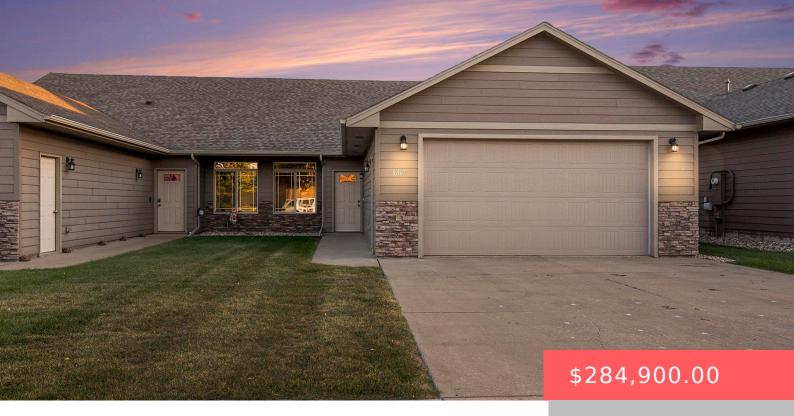

### **8807 W ANNABELLE ST**

https://harr-lemme.com

LOT 5B BLOCK 1 WESTRIDGE ADDITION TO THE CITY OF SIOUX FALLS

- 3 hads
- 2 baths
- Ranch, Twin Home
- None, RESIDENTIAL
- Active. Active-New
- 1275 sq ft

#### **Basics**

Category: None, RESIDENTIAL Type: Ranch, Twin Home

Status: Active, Active-New Bedrooms: 3 beds

Bathrooms: 2 baths Total rooms: 9

**Lot size: 5672** sq ft **Year built:** 2013