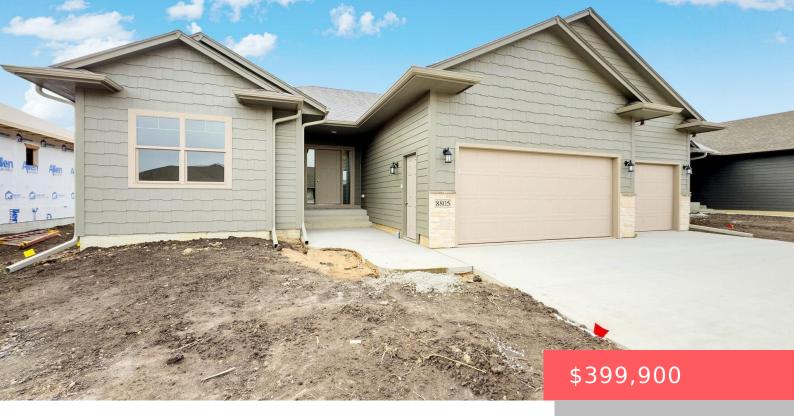

# SIOUX FALLS, SD, 57106

https://harr-lemme.com

Lot 7 Block 2 of Windmill Ridge Addition

- 2 heds
- 2 baths
- Ranch, Single Family
- New Construction, RESIDENTIAL
- Active
- 1276 sq ft

#### **Basics**

Category: New Construction, RESIDENTIAL Type: Ranch, Single Family

Status: Active Bedrooms: 2 beds

Bathrooms: 2 baths Total rooms: 8

**Floor level:** 1276 sq ft

Lot size: 8217 sq ft Year built: 2024

# **Building Details**

Floor covering: Carpet, Laminate Basement: Full

**Exterior material:** Hard Board, Stone/Stone Veneer **Roof:** Shingle Composition

Parking: Attached