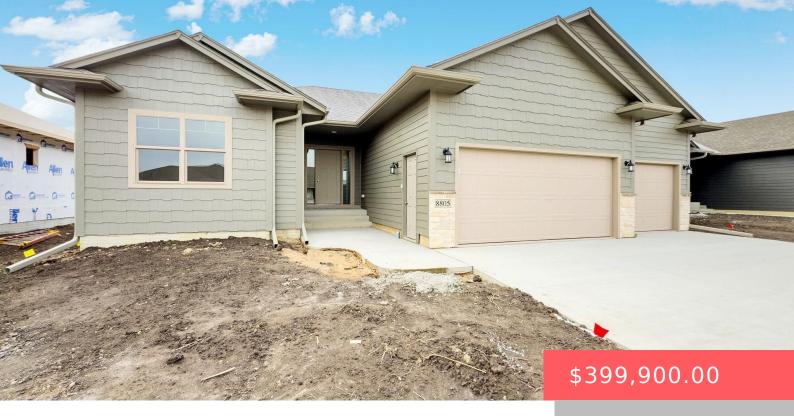

### 8805 W RATHBURN ST

https://harr-lemme.com

Lot 7 Block 2 of Windmill Ridge Addition

- 2 heds
- 2 baths
- Ranch, Single Family
- New Construction, RESIDENTIAL
- Active, Active-New
- 1276 sa ft

#### **Basics**

Category: New Construction, RESIDENTIAL Type: Ranch, Single Family

Status: Active, Active-New Bedrooms: 2 beds

Bathrooms: 2 baths Total rooms: 8

**Floor level:** 1276 sq ft

Lot size: 8217 sq ft Year built: 2024

## **Building Details**

Floor covering: Carpet, Laminate Basement: Full

**Exterior material:** Hard Board, Stone/Stone Veneer **Roof:** Shingle Composition

Parking: Attached