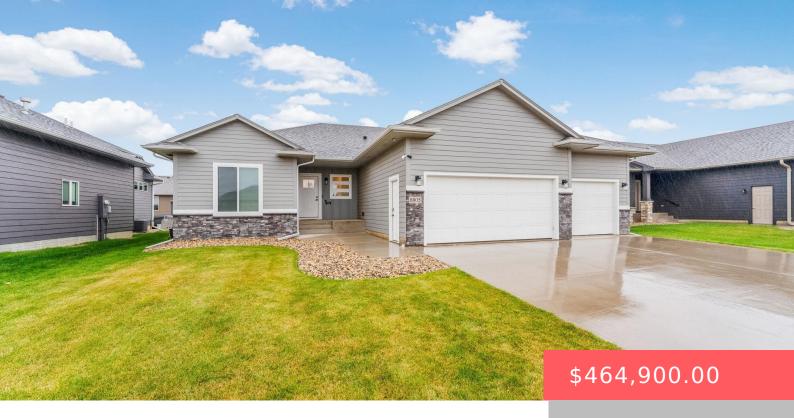

### 8805 W DALTON ST

https://harr-lemme.com

Lot 7 Block 6 of Windmill Ridge Addition

- 4 heds
- 3 haths
- Ranch, Single Family
- None, RESIDENTIAL
- Active. Active-New
- 2338 sq ft

#### **Basics**

Category: None, RESIDENTIAL Type: Ranch, Single Family

Status: Active, Active-New Bedrooms: 4 beds

Bathrooms: 3 baths Total rooms: 12

Floor level: 1299 Area: 2338 sq ft

**Lot size: 7920** sq ft **Year built:** 2021

## **Building Details**

Floor covering: Carpet, Laminate Basement: Full

**Exterior material:** Hard Board, Stone/Stone Veneer **Roof:** Shingle Composition

Parking: Attached