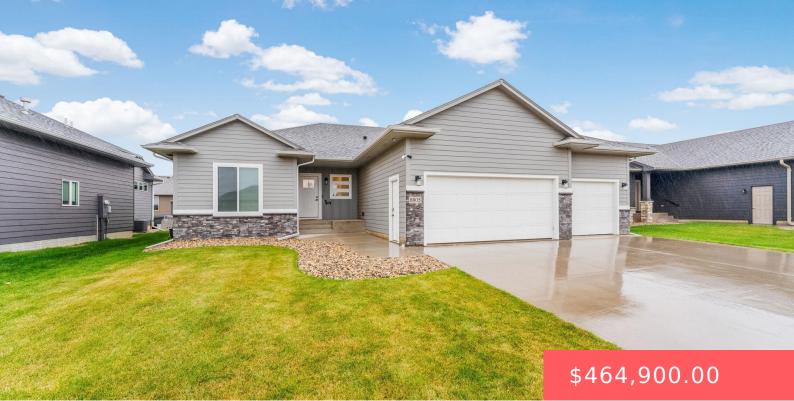

#### 8805 W DALTON ST

https://harr-lemme.com

Lot 7 Block 6 of Windmill Ridge Addition

- 3 baths
- Ranch, Single Family
- None, RESIDENTIAL
- Active, Active Contingent
- 2338 sq ft

#### Basics

Category: None, RESIDENTIAL Status: Active, Active - Contingent Home, Active-New Bathrooms: 3 baths Floor level: 1299 Lot size: 7920 sq ft Type: Ranch, Single Family Bedrooms: 4 beds Total rooms: 12 Area: 2338 sq ft Year built: 2021

# **Building Details**

Floor covering: Carpet, Laminate Exterior material: Hard Board, Stone/Stone Veneer Parking: Attached Basement: Full
Roof: Shingle Composition