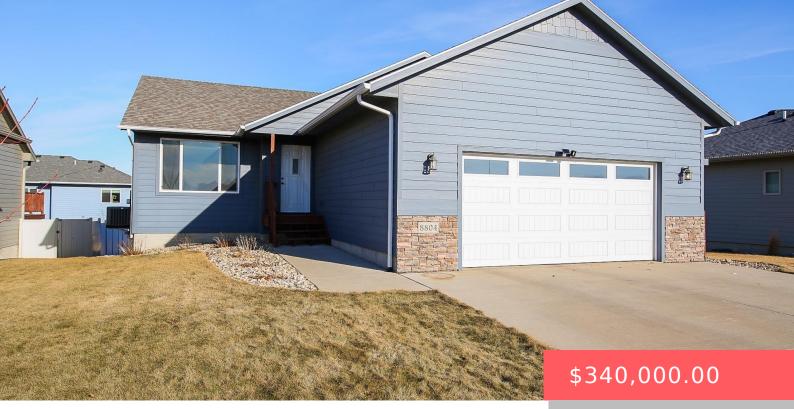

#### 8804 W 22ND ST

https://harr-lemme.com

#### Lot 8 Block 13 Legacy Ridge Addn to the City of Sioux Falls

- 4 beds
- 2 baths
- Ranch, Single Family
- None, RESIDENTIAL
- Active, Active-New
- 1602 sq ft

### Basics

Category: None, RESIDENTIAL Status: Active, Active-New Bathrooms: 2 baths Floor level: 890 Lot size: 6466 sq ft Type: Ranch, Single Family Bedrooms: 4 beds Total rooms: 9 Area: 1602 sq ft Year built: 2017

# **Building Details**

Floor covering: Carpet, Vinyl Exterior material: Hard Board, Part Brick Parking: Attached Basement: Full Roof: Shingle Composition