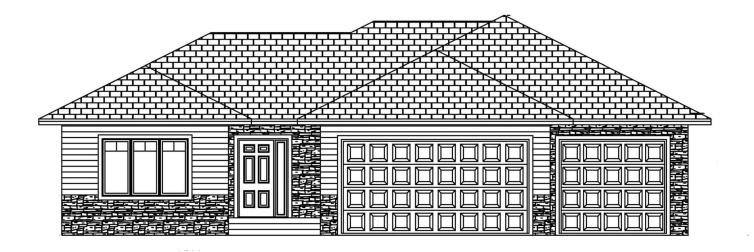

#### 8801 W RATHBURN ST

https://harr-lemme.com

Lot 8 Block 2 of Windmill Ridge Addition

## \$449,900.00

- 3 beds
- 2 haths
- Ranch, Single Family
- New Construction, RESIDENTIAL
- Active. Active-New
- 1437 sa ft

#### **Basics**

Category: New Construction, RESIDENTIAL Type: Ranch, Single Family

Status: Active, Active-New Bedrooms: 3 beds

Bathrooms: 2 baths Total rooms: 9

Lot size: 8217 sq ft Year built: 2025

## **Building Details**

Floor covering: Carpet, Laminate Basement: Full

**Exterior material:** Hard Board, Stone/Stone Veneer **Roof:** Shingle Composition

Parking: Attached