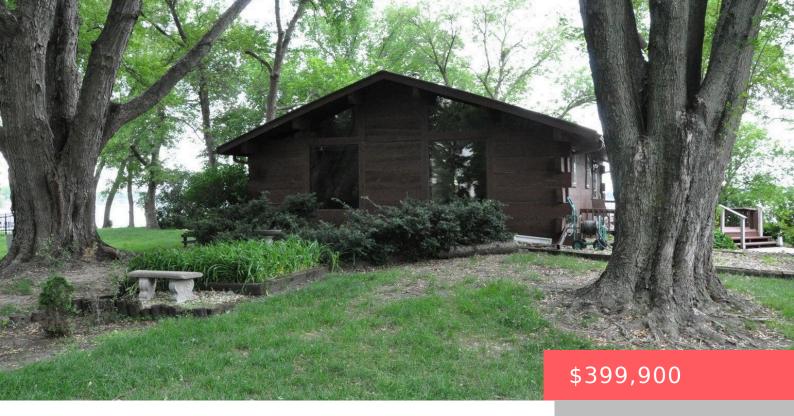

# **BROOKINGS, SD, 57006**

https://harr-lemme.com

Lots 1-3 in Dewitt's Subdivision in the SW1/4 of Sec 33-T109N-R50W of the 5th P.M. Brookings County

- 2 heds
- 2 baths
- Ranch, Single Family
- Lake, Outside City Limits, RESIDENTIAL
- Active
- 1953 sq ft

#### **Basics**

Category: Lake, Outside City Limits, RESIDENTIAL Type: Ranch, Single Family

Status: Active Bedrooms: 2 beds

Bathrooms: 2 baths Total rooms: 6

Floor level: 1036 Area: 1953 sq ft

**Lot size: 19760** sq ft **Year built:** 1974

## **Building Details**

Floor covering: Ceramic, Other, Vinyl Basement: Full

**Exterior material:** Wood **Roof:** Shingle Composition

Parking: Detached