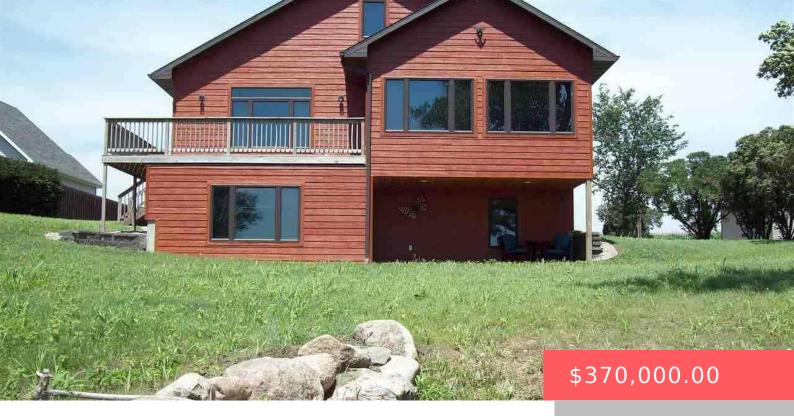

#### **8736 BORTNEM BEACH RD**

https://harr-lemme.com

Temporary Check Back

- 1 heds
- 4 baths
- 1.5 Story, Single Family
- Lake, Outside City Limits, RESIDENTIAL
- Sold
- 4002 sq ft

#### **Basics**

Category: Lake, Outside City Limits, RESIDENTIAL Type: 1.5 Story, Single Family

Status: Sold Bedrooms: 4 beds

**Bathrooms: 4** baths **Total rooms:** 10

Floor level: 1326 Area: 4002 sq ft

**Lot size: 20000** sq ft **Year built: 2015** 

## **Building Details**

Floor covering: Carpet, Vinyl Basement: Full

**Exterior material:** Hard Board **Roof:** Shingle Composition

Parking: Attached