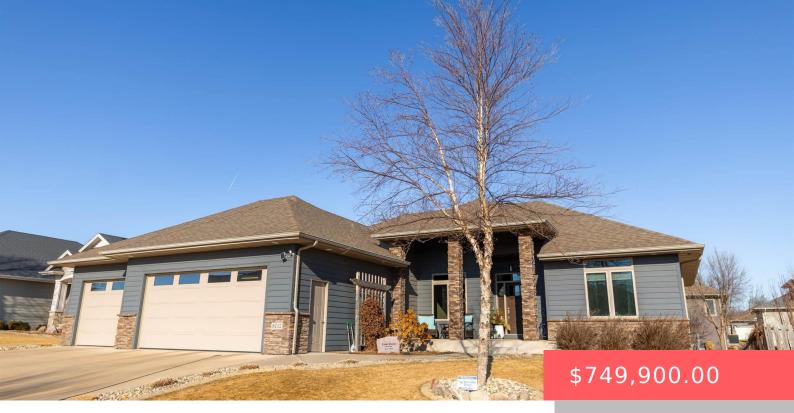

#### 8712 E SASSAFRAS ST

https://harr-lemme.com

#### Lot 12 Block 8 ARBOR'S EDGE ADDITION TO THE CITY OF SIOUX FALLS

- 5 beds
- 4 baths
- Ranch, Single Family
- None, RESIDENTIAL
- Active, Active Contingent Misc, Active-New
- 3316 sq ft

#### Basics

Category: None, RESIDENTIAL Status: Active, Active - Contingent Misc, Active-New Bathrooms: 4 baths Floor level: 1842 Lot size: 11242 sq ft Type: Ranch, Single Family Bedrooms: 5 beds Total rooms: 11 Area: 3316 sq ft Year built: 2015

## **Building Details**

Floor covering: Carpet, Tile, Wood Exterior material: Hard Board, Stone/Stone Veneer Parking: Attached Basement: Full
Roof: Shingle Composition