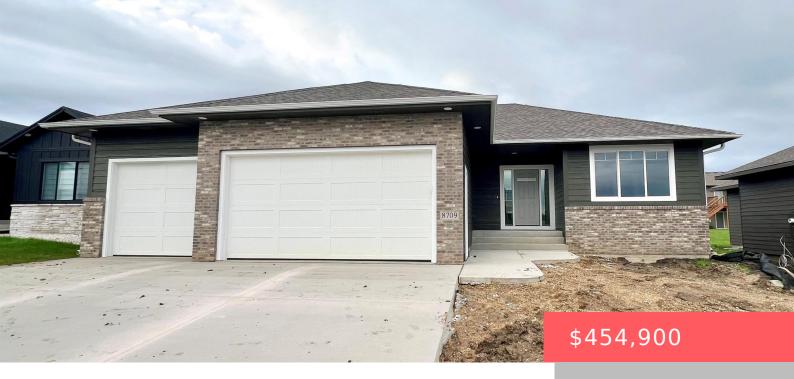

SIOUX FALLS, SD, 57106

https://harr-lemme.com

Lot 10 Block 2 of Windmill Ridge Addition

- 2 beds
- 2 baths
- Ranch, Single Family
- New Construction
- Active
- 1496 sq ft

#### Basics

Category: New Construction, RESIDENTIAL Status: Active Bathrooms: 2 baths Floor level: 1496 Lot size: 8218 sq ft Type: Ranch, Single Family Bedrooms: 2 beds Total rooms: 8 Area: 1496 sq ft Year built: 2025

## **Building Details**

Floor covering: Carpet, Luxury Vinyl Plank Exterior material: Hard Board, Part Brick Parking: Attached Basement: Full
Roof: Shingle Composition