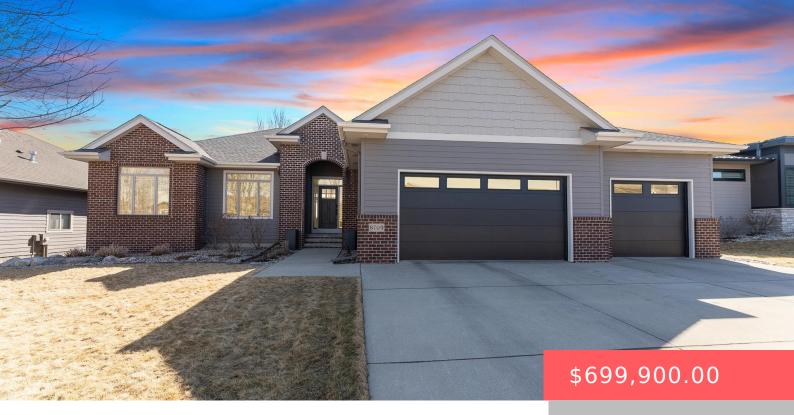

### **8709 E PALAMETTO ST**

https://harr-lemme.com

Lot 1 Block 8 Arbor's Edge Addn to city of Sioux Falls

- 5 hads
- 3 baths
- Ranch, Single Family
- None, RESIDENTIAL
- Active. Active-New
- 3036 sq ft

#### **Basics**

Category: None, RESIDENTIAL Type: Ranch, Single Family

**Status:** Active, Active-New **Bedrooms: 5** beds

Bathrooms: 3 baths Total rooms: 12

Floor level: 1687 Area: 3036 sq ft

**Lot size: 11949** sq ft **Year built:** 2008

## **Building Details**

Floor covering: Carpet, Heated, Tile, Wood Basement: Full

**Exterior material:** Hard Board, Part Brick **Roof:** Shingle Composition

Parking: Attached