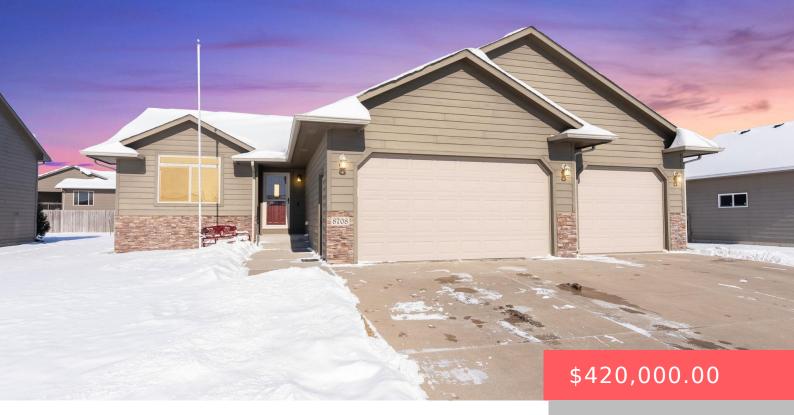

#### **8708 W STONEY CREEK ST**

https://harr-lemme.com

Lot 20 Block 2 Legacy Ridge Addition To The City Of Sioux Falls

- 1 hads
- 3 baths
- Ranch, Single Family
- None, RESIDENTIAL
- Active. Active-New
- 2204 sq ft

#### **Basics**

Category: None, RESIDENTIAL Type: Ranch, Single Family

Status: Active, Active-New Bedrooms: 4 beds

Bathrooms: 3 baths Total rooms: 8

Floor level: 1112 Area: 2204 sq ft

Lot size: 9000 sq ft Year built: 2014

## **Building Details**

Floor covering: Carpet, Laminate, Tile

Basement: Full

**Exterior material:** Hard Board, Stone/Stone Veneer **Roof:** Shingle Composition

Parking: Attached