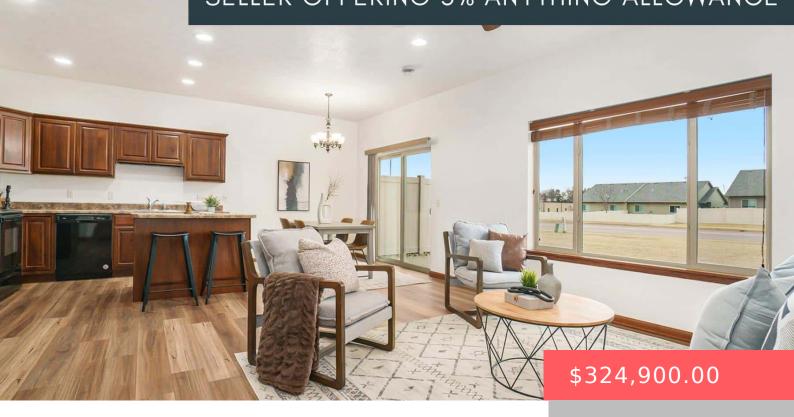

#### **8707 W ANNABELLE ST**

https://harr-lemme.com

LOT 2B BLOCK 1 WESTRIDGE ADDITION TO THE CITY OF SIOUX FALLS

- 4 beds
- 3 baths
- Twin Home, Two Story
- None, RESIDENTIAL
- Active-New
- 2022 sq ft

#### **Basics**

Category: None, RESIDENTIAL Type: Twin Home, Two Story

Status: Active-New Bedrooms: 4 beds

Bathrooms: 3 baths Total rooms: 13

Floor level: 1218 Area: 2022 sq ft

Lot size: 6347 sq ft Year built: 2013

# **Building Details**

Floor covering: Carpet, Laminate, Vinyl Basement: None

**Exterior material:** Hard Board **Roof:** Shingle Composition

Parking: Attached

### **Amenities & Features**

Features: Main Floor Laundry, Master Bath, Master Bed Main Level, Pantry