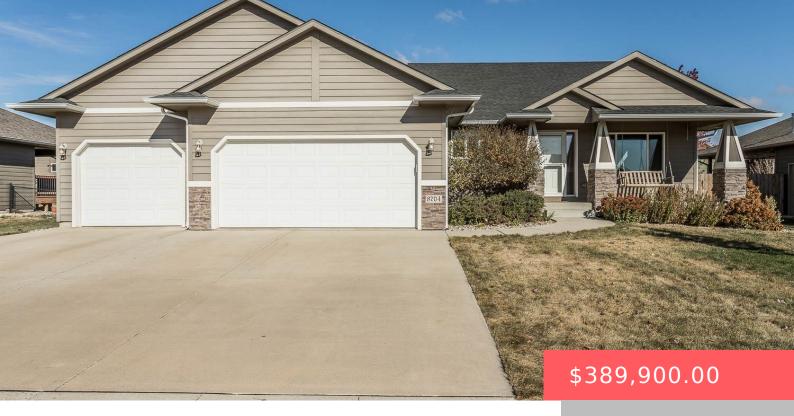

#### **8704 W STONEY CREEK ST**

https://harr-lemme.com

Lot 19, Blk 2 of Legacy Ridge Addition to City of Sioux Falls

- 4 heds
- 2 baths
- Multi Level, Single Family
- None, RESIDENTIAL
- Active, Active Contingent Home, Active - Contingent Misc, Active-New
- 2074 sq ft

#### **Basics**

Category: None, RESIDENTIAL Type: Multi Level, Single Family

**Status:** Active - Contingent Home, Active - Contingent **Bedrooms: 4** beds

Misc, Active-New

Bathrooms: 2 baths Floor level: 622

**Area: 2074** sq ft **Lot size: 9000** sq ft

Year built: 2013

## **Building Details**

Floor covering: Carpet, Vinyl Basement: Full

**Exterior material:** Hard Board, Stone/Stone Veneer **Roof:** Shingle Composition

Parking: Attached