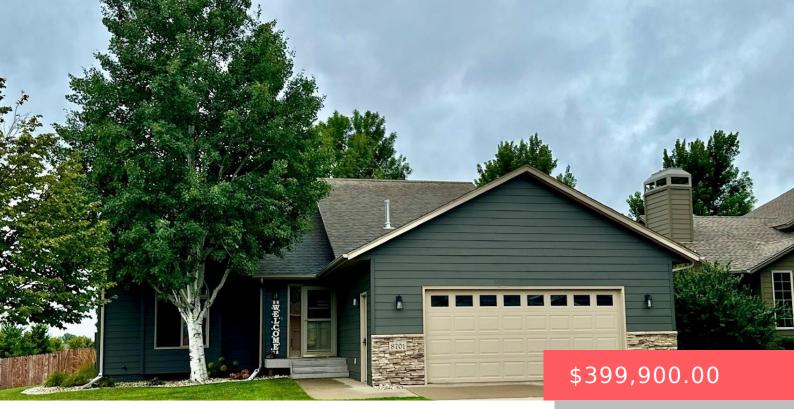

#### 8701 W LAVERN WIPF ST

https://harr-lemme.com

#### Lot 12 Blk 5, Westridge 2 Addn to the City of Sioux Falls 75.50x120

- 4 heds
- 2 baths
- Multi Level, Single Family
- None, RESIDENTIAL
- Active, Active Contingent
- 2073 sq ft

#### Basics

Category: None, RESIDENTIAL Status: Active, Active - Contingent Misc, Active-New Bathrooms: 2 baths Floor level: 273 Lot size: 7619 sq ft Type: Multi Level, Single Family Bedrooms: 4 beds Total rooms: 9 Area: 2073 sq ft Year built: 2006

## **Building Details**

Floor covering: Carpet, Tile, Wood Exterior material: Hard Board, Part Brick Parking: Attached Basement: Full Roof: Shingle Composition