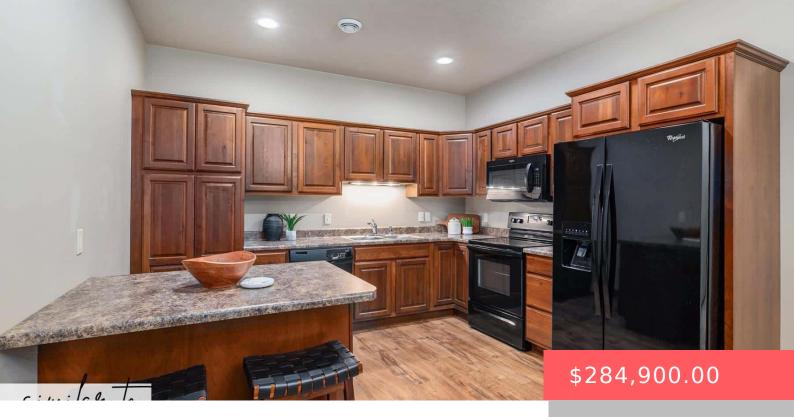

### **8701 W ANNABELLE ST**

https://harr-lemme.com

LOT 1A BLOCK 1 WESTRIDGE ADDITION TO THE CITY OF SIOUX FALLS

- 3 beds
- 2 baths
- Ranch, Twin Home
- None, RESIDENTIAL
- Active-New
- 1366 sq ft

#### **Basics**

Category: None, RESIDENTIAL Type: Ranch, Twin Home

Status: Active-New Bedrooms: 3 beds

Pathrooms: 2 baths

Total rooms: 10

Bathrooms: 2 baths Total rooms: 10
Floor level: 1366 Area: 1366 sq ft

# **Building Details**

Floor covering: Carpet, Laminate, Vinyl Basement: None

**Exterior material:** Hard Board **Roof:** Shingle Composition

Parking: Attached

## **Amenities & Features**

Features: 3+ Bedrooms Same Level, Main Floor Laundry, Master Bath, Master Bed Main Level,

Pantry, Tray Ceiling