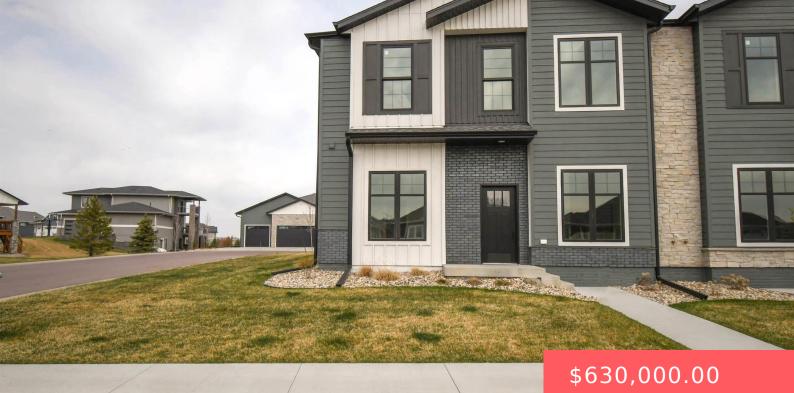

### 8623 W SHORELINE PL

https://harr-lemme.com

Lot 9A Block 1 Cherry Lake Reserve Addition to City of Sioux Falls

- 3 heds
- 3 baths
- Town Home, Two Story
- Lake, New Construction, RESIDENTIAL
- Active-New
- 2170 sq ft

#### **Basics**

Category: Lake, New Construction, RESIDENTIAL Type: Town Home, Two Story

Status: Active-New Bedrooms: 3 beds

Bathrooms: 3 baths Total rooms: 8

Floor level: 940 Area: 2170 sq ft

**Lot size: 12336** sq ft **Year built:** 2025

## **Building Details**

Floor covering: Carpet, Tile, Vinyl Basement: None

**Exterior material:** Hard Board, Part Brick **Roof:** Shingle Composition

Parking: Attached