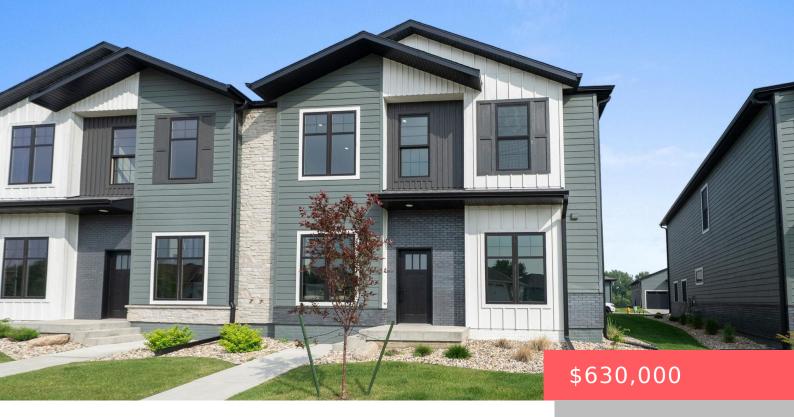

## SIOUX FALLS, SD, 57107

https://harr-lemme.com

Lot 9D Block 1 Cherry Lake Reserve Addition to the City of Sioux Falls

- 3 beds
- 3 baths
- Townhouse, Two Story
- Lake, New Construction, RESIDENTIAL
- Active
- 2170 sq ft

#### **Basics**

Category: Lake, New Construction, RESIDENTIAL Type: Townhouse, Two Story

Status: Active Bedrooms: 3 beds

Bathrooms: 3 baths Total rooms: 8

Floor level: 940 Area: 2170 sq ft

**Lot size: 4727** sq ft **Year built:** 2025

### **Building Details**

Floor covering: Carpet, Heated, Luxury Vinyl Plank, Tile

Basement: None

**Exterior material:** Hard Board, Part Brick **Roof:** Shingle Composition

Parking: Attached