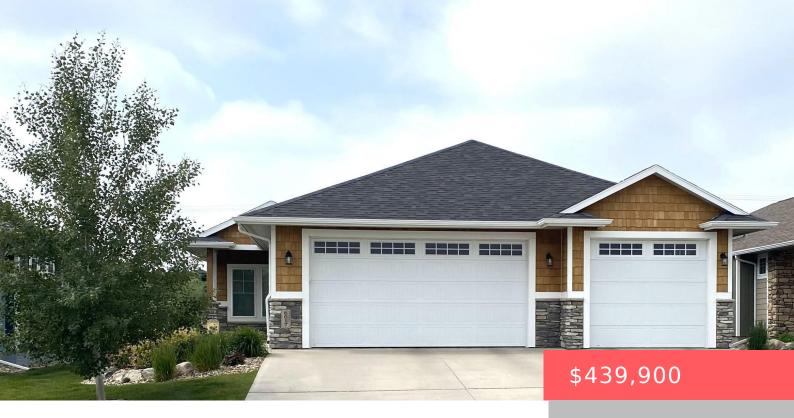

## SIOUX FALLS, SD, 57107

https://harr-lemme.com

Lot 12 Block 11 Cherry Lake Reserve

- 3 heds
- 2 baths
- Ranch, Single Family
- None, RESIDENTIAL
- Active
- 1624 sq ft

#### **Basics**

Category: None, RESIDENTIAL Type: Ranch, Single Family

Status: Active Bedrooms: 3 beds

Bathrooms: 2 baths Total rooms: 8

**Lot size: 8215** sq ft **Year built:** 2019

## **Building Details**

Floor covering: Carpet, Laminate, Tile

Basement: None

**Exterior material:** Hard Board, Part Brick, Stone/Stone Veneer, **Roof:** Shingle Composition

Wood

Parking: Attached