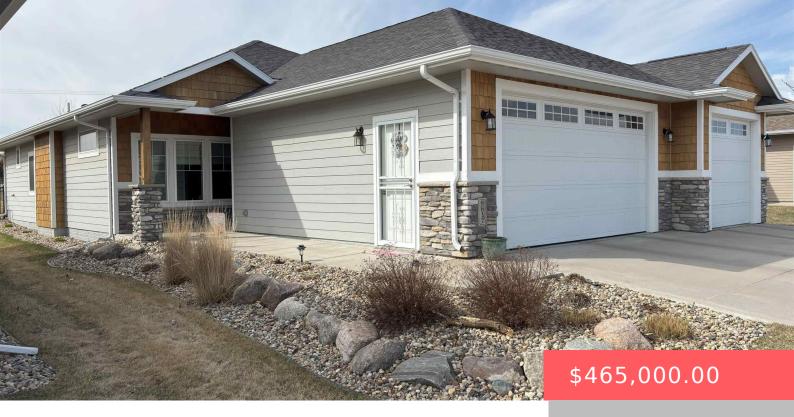

#### **8617 W BRYGGEN CT**

https://harr-lemme.com

Lot 12 Block 11 Cherry Lake Reserve

- 3 beds
- 2 baths
- Ranch, Single Family
- None, RESIDENTIAL
- Active. Active-New
- 1624 sq ft

#### **Basics**

Category: None, RESIDENTIAL Type: Ranch, Single Family

**Status:** Active, Active-New **Bedrooms: 3** beds

Bathrooms: 2 baths Total rooms: 8

**Floor level:** 1624 Area: **1624** sq ft

**Lot size: 8215** sq ft **Year built:** 2019

## **Building Details**

Floor covering: Carpet, Laminate, Tile

Basement: None

**Exterior material:** Hard Board, Part Brick, Stone/Stone Veneer, **Roof:** Shingle Composition

Wood

Parking: Attached