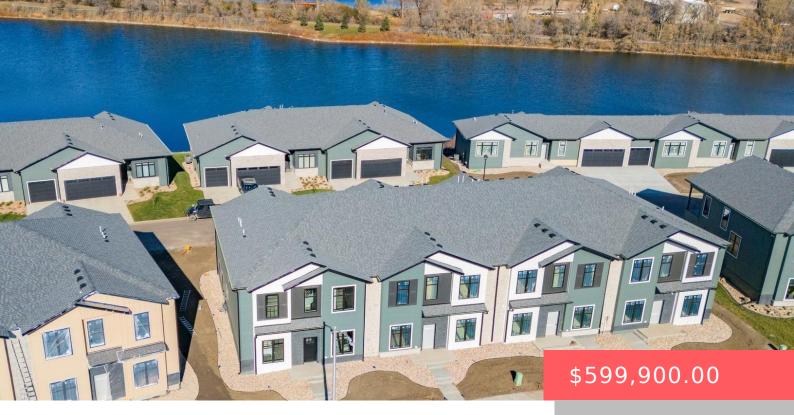

#### 8613 W SHORELINE PL

https://harr-lemme.com

LOT 10A BLOCK 1 CHERRY LAKE RESERVE ADDN TO THE CITY OF SIOUX FALLS

- 3 beds
- 3 baths
- Town Home, Two Story
- New Construction, RESIDENTIAL
- Active, Active-New
- 2170 sq ft

#### Basics

Category: New Construction, RESIDENTIAL Status: Active, Active-New Bathrooms: 3 baths Floor level: 940 Lot size: 4688 sq ft Type: Town Home, Two Story Bedrooms: 3 beds Total rooms: 6 Area: 2170 sq ft Year built: 2023

# **Building Details**

Floor covering: Carpet, Tile, Vinyl Exterior material: Hard Board, Part Brick Parking: Attached Basement: None Roof: Shingle Composition