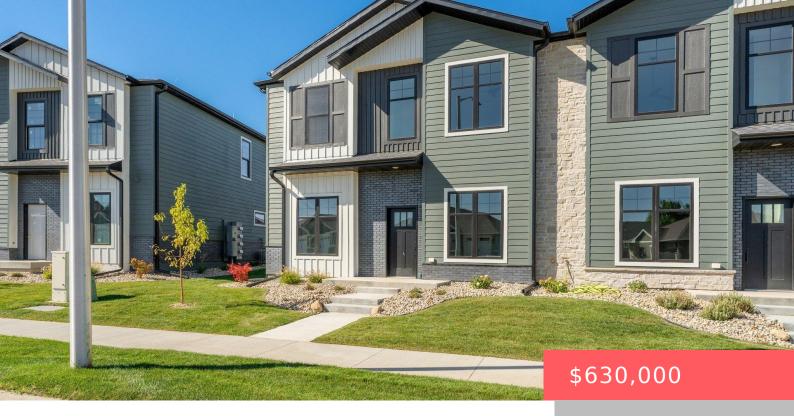

## SIOUX FALLS, SD, 57107

https://harr-lemme.com

LOT 10A BLOCK 1 CHERRY LAKE RESERVE ADDN TO THE CITY OF SIOUX FALLS

- 3 heds
- 3 baths
- Townhouse, Two Story
- Lake, New Construction, RESIDENTIAL
- Active
- 2170 sq ft

#### **Basics**

Category: Lake, New Construction, RESIDENTIAL Type: Townhouse, Two Story

Status: Active Bedrooms: 3 beds

Bathrooms: 3 baths Total rooms: 6

Floor level: 940 Area: 2170 sq ft

**Lot size: 4688** sq ft **Year built:** 2023