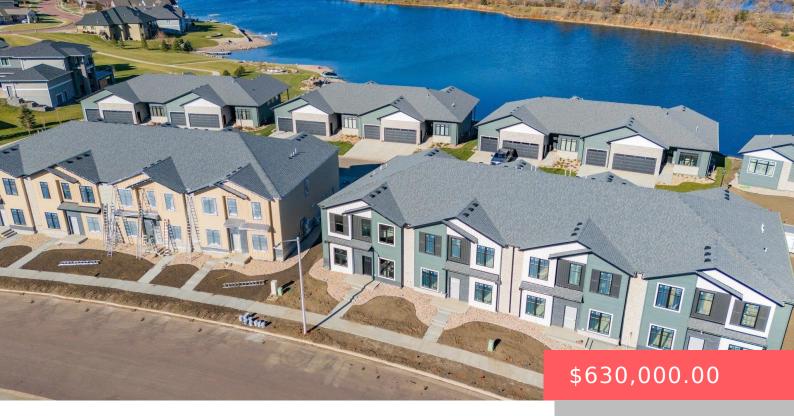

### **8611 W SHORELINE PL**

https://harr-lemme.com

LOT 10B BLOCK 1 CHERRY LAKE RESERVE ADDN TO THE CITY OF SIOUX FALLS

- 3 heds
- 3 baths
- Town Home, Two Story
- New Construction, RESIDENTIAL
- Active, Active-New
- 2170 sq ft

#### **Basics**

Category: New Construction, RESIDENTIAL Type: Town Home, Two Story

Status: Active, Active-New Bedrooms: 3 beds

Bathrooms: 3 baths Total rooms: 6

Floor level: 940 Area: 2170 sq ft

Lot size: 3357 sq ft Year built: 2023

# **Building Details**

Floor covering: Carpet, Tile, Vinyl Basement: None

**Exterior material:** Hard Board, Part Brick **Roof:** Shingle Composition

Parking: Attached