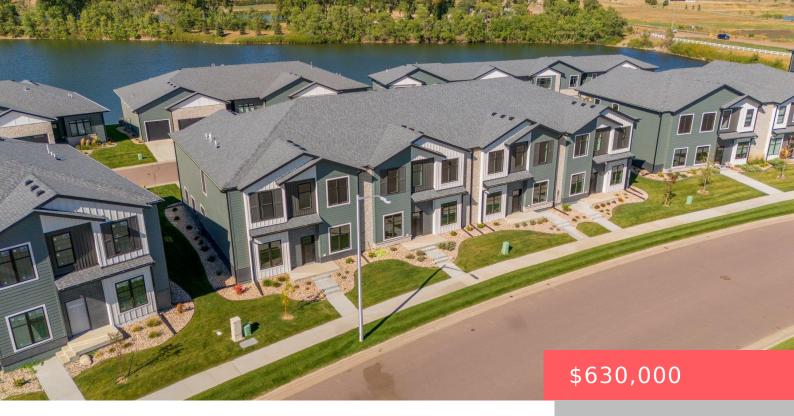

# SIOUX FALLS, SD, 57107

https://harr-lemme.com

LOT 10B BLOCK 1 CHERRY LAKE RESERVE ADDN TO THE CITY OF SIOUX FALLS

- 3 heds
- 3 baths
- Townhouse, Two Story
- Lake, New Construction, RESIDENTIAL
- Active
- 2170 sq ft

#### **Basics**

Category: Lake, New Construction, RESIDENTIAL Type: Townhouse, Two Story

Status: Active Bedrooms: 3 beds

Bathrooms: 3 baths Total rooms: 6

Floor level: 940 Area: 2170 sq ft

Lot size: 3357 sq ft Year built: 2023