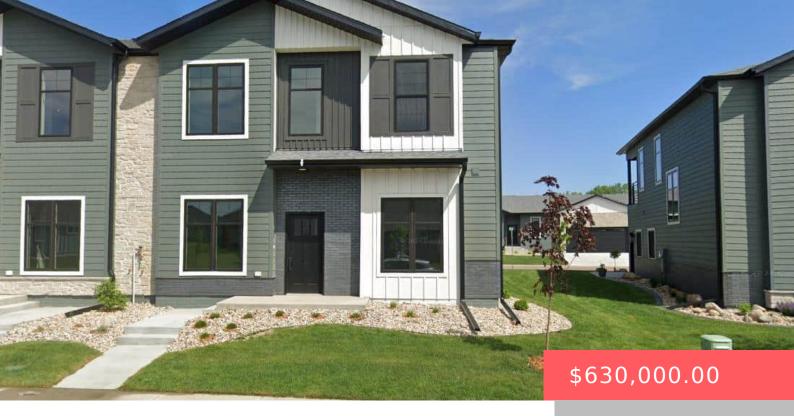

### 8607 W SHORELINE PL

https://harr-lemme.com

LOT 10D BLOCK 1 CHERRY LAKE RESERVE ADDN TO THE CITY OF SIOUX FALLS

- 3 heds
- 3 baths
- Town Home, Two Story
- New Construction, RESIDENTIAL
- Active, Active-New
- 2170 sq ft

#### **Basics**

Category: New Construction, RESIDENTIAL Type: Town Home, Two Story

Status: Active, Active-New Bedrooms: 3 beds

Bathrooms: 3 baths Total rooms: 6

Floor level: 940 Area: 2170 sq ft

Lot size: 5126 sq ft Year built: 2023

## **Building Details**

Floor covering: Carpet, Tile, Vinyl Basement: None

**Exterior material:** Hard Board, Part Brick **Roof:** Shingle Composition

Parking: Attached