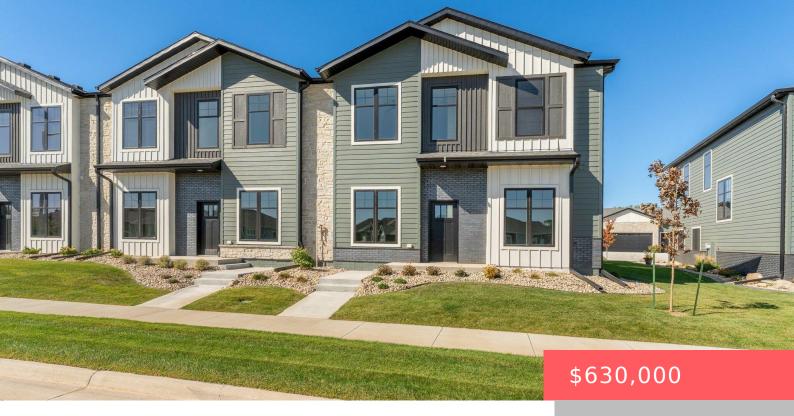

## SIOUX FALLS, SD, 57107

https://harr-lemme.com

LOT 10D BLOCK 1 CHERRY LAKE RESERVE ADDN TO THE CITY OF SIOUX FALLS

- 3 heds
- 3 baths
- Townhouse, Two Story
- Lake, New Construction, RESIDENTIAL
- Active
- 2170 sq ft

#### **Basics**

Category: Lake, New Construction, RESIDENTIAL Type: Townhouse, Two Story

Status: Active Bedrooms: 3 beds

Bathrooms: 3 baths Total rooms: 6

**Floor level:** 940 **Area: 2170** sq ft

Lot size: 5126 sq ft Year built: 2023

### **Building Details**

Floor covering: Carpet, Heated, Luxury Vinyl Plank, Tile

Basement: None

**Exterior material:** Hard Board, Part Brick **Roof:** Shingle Composition

Parking: Attached