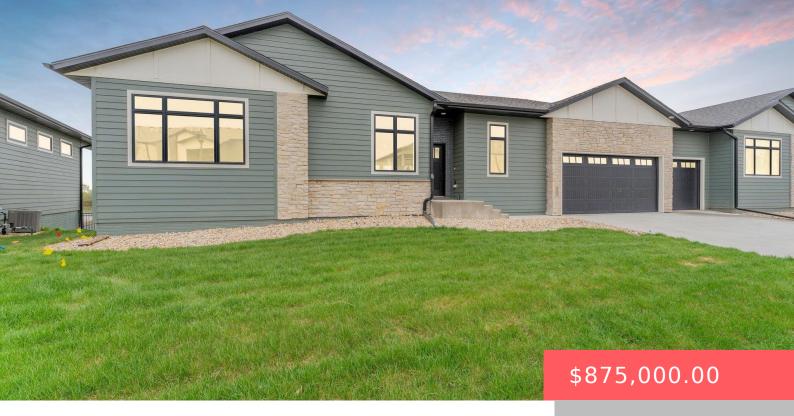

#### 8602 W SHORELINE PL

https://harr-lemme.com

LOT 7A BLOCK 1 CHERRY LAKE RESERVE ADDN TO THE CITY OF SIOUX FALLS

- 4 heds
- 3 baths
- Ranch, Twin Home
- Lake, New Construction, RESIDENTIAL
- Active, Active-New
- 2800 sq ft

#### **Basics**

Category: Lake, New Construction, RESIDENTIAL Type: Ranch, Twin Home

Status: Active, Active-New Bedrooms: 4 beds

Bathrooms: 3 baths Total rooms: 8

Floor level: 1480 Area: 2800 sq ft

**Lot size: 7527** sq ft **Year built:** 2024

## **Building Details**

Floor covering: Carpet, Tile, Vinyl Basement: Full

**Exterior material:** Hard Board, Stone/Stone Veneer **Roof:** Shingle Composition

Parking: Attached