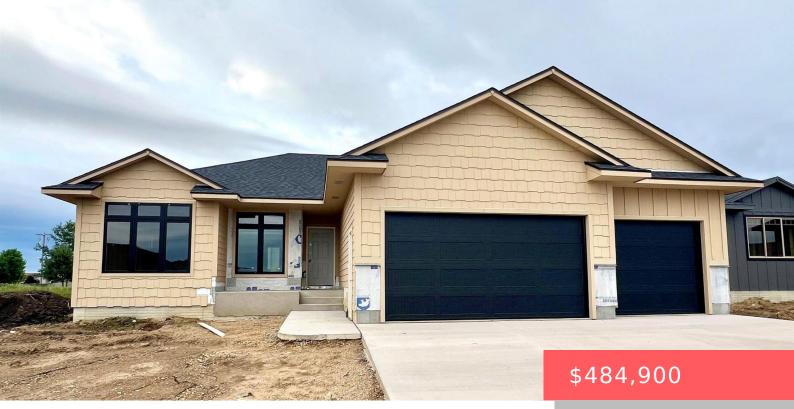

#### SIOUX FALLS, SD, 57106

https://harr-lemme.com

Lot 16 Block 2 of Windmill Ridge Addition

- 3 beds
- 2 baths
- Ranch, Single Family
- New Construction, RESIDENTIAL
- Active
- 1516 sq ft

#### Basics

Category: New Construction, RESIDENTIAL Status: Active Bathrooms: 2 baths Floor level: 1516 Lot size: 14823 sq ft Type: Ranch, Single Family Bedrooms: 3 beds Total rooms: 9 Area: 1516 sq ft Year built: 2025

# **Building Details**

Floor covering: Carpet, Luxury Vinyl Plank Exterior material: Hard Board, Stone/Stone Veneer Parking: Attached Basement: Full
Roof: Shingle Composition