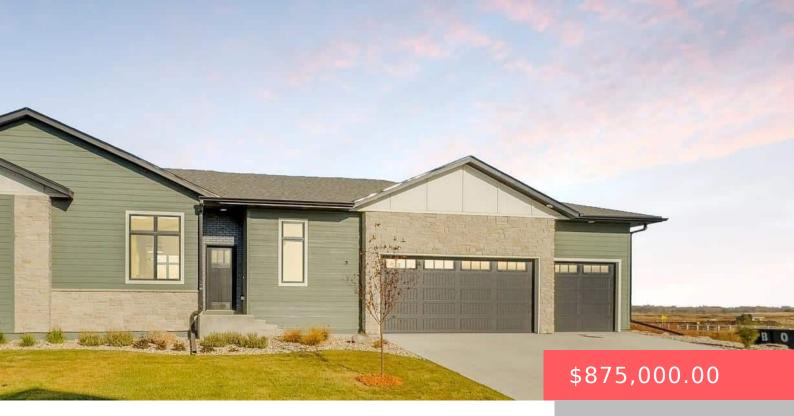

### 8600 W SHORELINE PL

https://harr-lemme.com

LOT 7B BLOCK 1 CHERRY LAKE RESERVE ADDN TO THE CITY OF SIOUX FALLS

- 4 heds
- 3 baths
- Ranch, Twin Home
- Lake, New Construction, RESIDENTIAL
- Active-New
- 2800 sq ft

#### **Basics**

Category: Lake, New Construction, RESIDENTIAL Type: Ranch, Twin Home

Status: Active-New Bedrooms: 4 beds

Bathrooms: 3 baths Total rooms: 8

Floor level: 1480 Area: 2800 sq ft

Lot size: 8951 sq ft Year built: 2024

## **Building Details**

Floor covering: Carpet, Laminate, Vinyl Basement: Full

**Exterior material:** Hard Board, Stone/Stone Veneer **Roof:** Shingle Composition

Parking: Attached