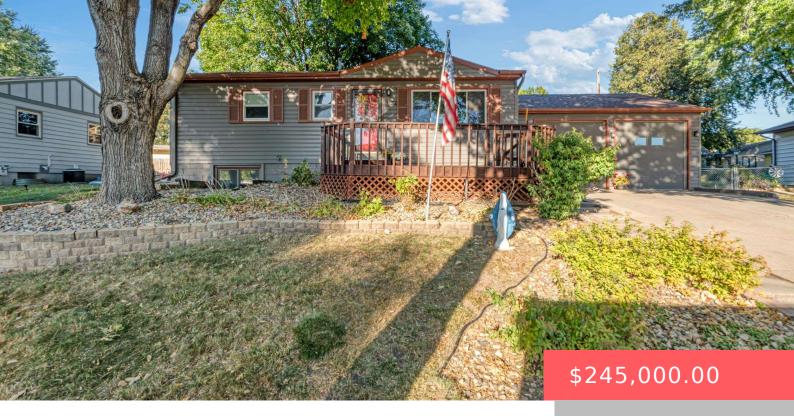

#### **852 S SOUTHEASTERN AVE**

https://harr-lemme.com

Drake & Dodge Sub lot 18 bulk 3 & Lot 1 Elk 4 19A elk 3 Prospect Park Addn to the City of Sioux Fall

- 2 heds
- 2 baths
- Ranch, Single Family
- None, RESIDENTIAL
- Active Contingent Misc, Active-New
- 1710 sq ft

#### **Basics**

Category: None, RESIDENTIAL Type: Ranch, Single Family

Status: Active - Contingent Misc, Active-New Bedrooms: 2 beds

**Bathrooms: 2** baths **Total rooms:** 10

**Floor level:** 1064 **Area:** 1710 sq ft

**Lot size: 6965** sq ft **Year built:** 1965

## **Building Details**

Floor covering: Carpet, Concrete, Laminate, Vinyl Basement: Full

**Exterior material:** Metal **Roof:** Shingle Composition

Parking: Attached