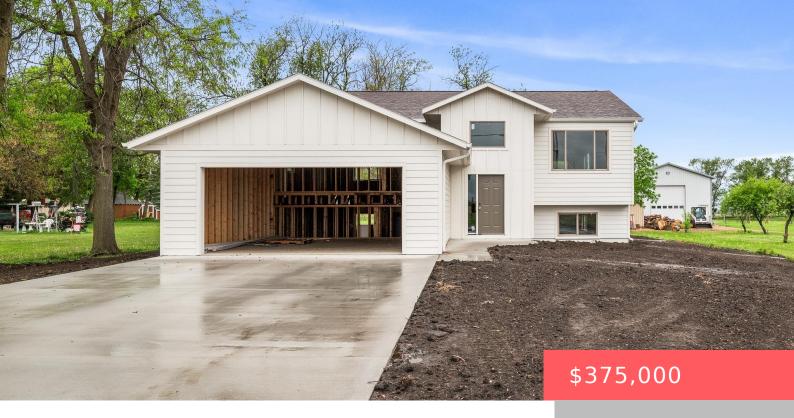

## CANISTOTA, SD, 57012

https://harr-lemme.com

N2N2 OF LOT 3 BLK 1 ( AKA N4 OF LOT 3BLK 1 ) SCHLOMER'S ADD

- 4 beds
- 3 baths
- Single Family, Split Foyer
- New Construction, RESIDENTIAL
- Active
- 2333 sq ft

#### **Basics**

Category: New Construction, RESIDENTIAL Type: Single Family, Split Foyer

Status: Active Bedrooms: 4 beds

Bathrooms: 3 baths Floor level: 1320

**Area: 2333** sq ft **Lot size: 10560** sq ft **Year built:** 2025

# **Building Details**

Floor covering: Carpet, Laminate, Tile Basement: Full

**Exterior material:** Hard Board **Roof:** Shingle Composition

Parking: Attached