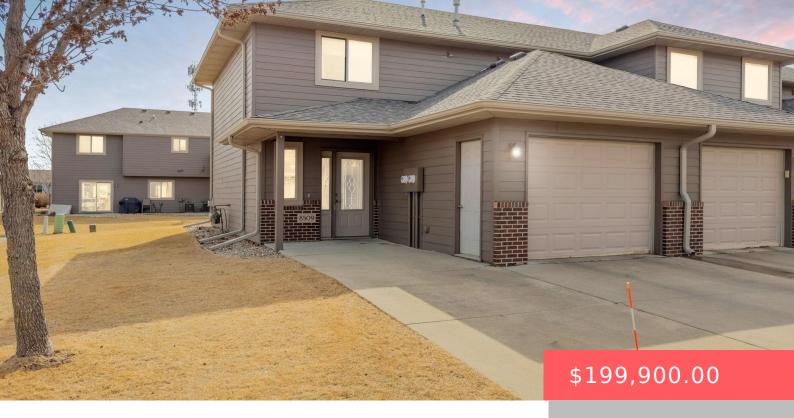

#### 8509 W GRINN PL

https://harr-lemme.com

UNIT 33 WESTRIDGE CONDOMINIUMS LOTS 1A THRU 9A & 10 THRU 15 BLOCK4 WESTRIDGE II ADDN TO CITY OF SF

- 2 heds
- 1 bath
- Condominium, Ranch
- None, RESIDENTIAL
- Active-New
- 1128 sq f

#### **Basics**

Category: None, RESIDENTIAL Type: Condominium, Ranch

Status: Active-New Bedrooms: 2 beds

Bathrooms: 1 bath Total rooms: 5

Floor level: 1128 Area: 1128 sq ft

**Lot size: 3670** sq ft **Year built:** 2007

# **Building Details**

Floor covering: Carpet, Tile Basement: None

**Exterior material:** Hard Board, Part Brick **Roof:** Shingle Composition

Parking: Attached