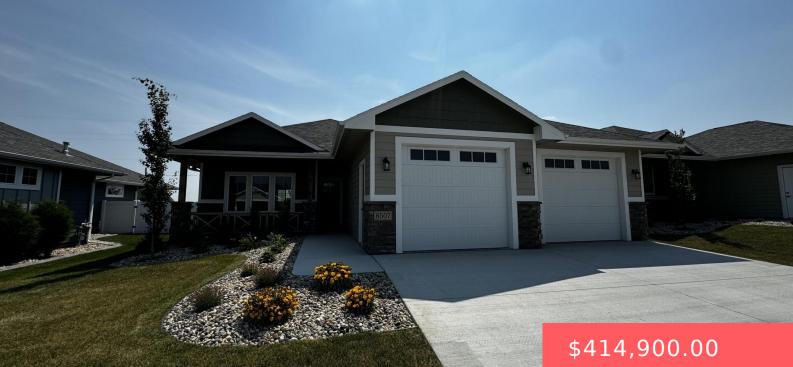

#### 8507 W BRYGGEN CT

https://harr-lemme.com

Lot 23 Block 11 Cherry Lake Reserve Addn

#### Basics

Category: New Construction, RESIDENTIAL Status: Active, Active-New Bathrooms: 2 baths Floor level: 1424 Lot size: 11628 sq ft Type: Ranch, Single Family Bedrooms: 2 beds Total rooms: 7 Area: 1424 sq ft Year built: 2022