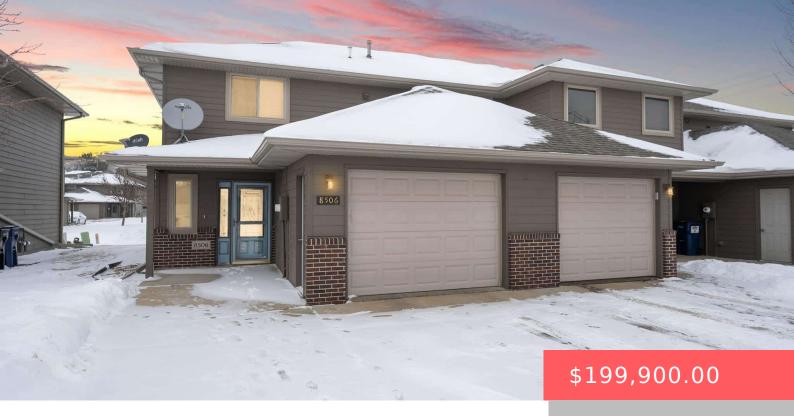

### 8506 W LAVERN WIPF ST

https://harr-lemme.com

Unit 12 Westridge Condominiums Lots 1A Thru 9A & 10 Thru 15 Block 4 Westridge II Addn To The City O

- 2 hads
- 1 bath
- Condominium, Ranch
- None, RESIDENTIAL
- Active-New
- 1128 sq ft

#### **Basics**

Category: None, RESIDENTIAL Type: Condominium, Ranch

Status: Active-New Bedrooms: 2 beds

Bathrooms: 1 bath Total rooms: 5

Floor level: 1128 Area: 1128 sq ft

**Lot size: 3672** sq ft **Year built:** 2007

## **Building Details**

Floor covering: Carpet, Vinyl Basement: None

**Exterior material:** Hard Board, Part Brick **Roof:** Shingle Composition

Parking: Attached