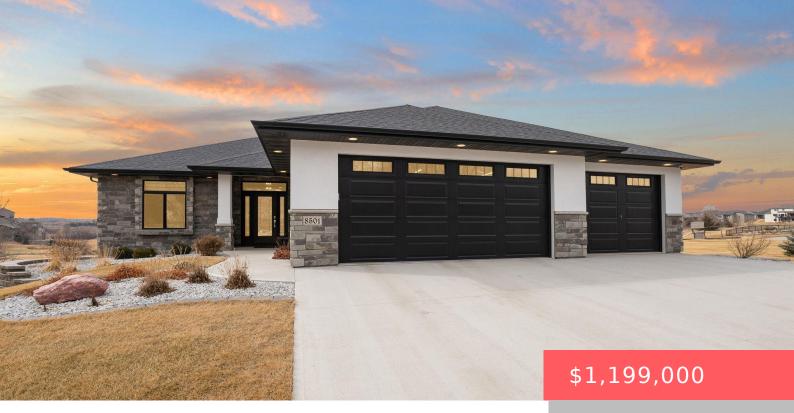

SIOUX FALLS, SD, 57110

https://harr-lemme.com

Tract 4 1A Willow Run Addition To The City Of Sioux Falls

- 3 beds
- 3 baths
- Ranch, Single Family
- None, RESIDENTIAL
- Active
- 4007 sq ft

#### **Basics**

Category: None, RESIDENTIAL Status: Active Bathrooms: 3 baths Floor level: 2452 Lot size: 36869 sq ft

Type: Ranch, Single Family Bedrooms: 3 beds Total rooms: 15 Area: 4007 sq ft Year built: 2021

## **Building Details**

Basement: Full Parking: Attached **Roof:** Shingle Composition