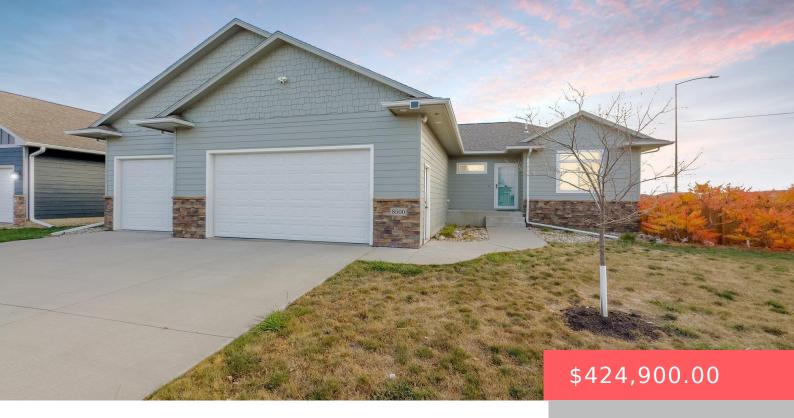

#### 8500 W NIKITA DR

https://harr-lemme.com

Lot 19 Block 1 Legacy Ridge Addition to the City of Sioux Falls

- 4 heds
- 3 baths
- Ranch, Single Family
- None, RESIDENTIAL
- Active. Active-New
- 2166 sq ft

#### **Basics**

Category: None, RESIDENTIAL Type: Ranch, Single Family

Status: Active, Active-New Bedrooms: 4 beds

Bathrooms: 3 baths Total rooms: 8

Floor level: 1144 Area: 2166 sq ft

**Lot size: 11661** sq ft **Year built:** 2017

## **Building Details**

Floor covering: Carpet, Laminate, Tile, Vinyl Basement: Full

**Exterior material:** Hard Board, Part Brick **Roof:** Shingle Composition

Parking: Attached