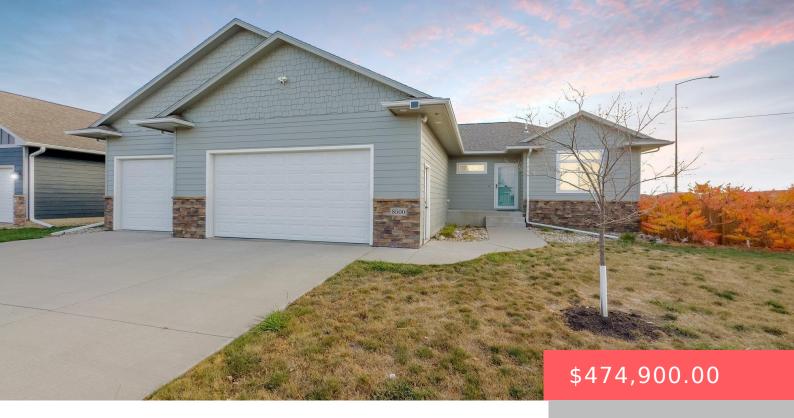

#### 8500 W NIKITA DR

https://harr-lemme.com

Lot 19 Block 1 Legacy Ridge Addition to the City of Sioux Falls

- 4 heds
- 3 baths
- Ranch, Single Family
- None, RESIDENTIAL
- Active. Active-New
- 2166 sq ft

#### **Basics**

Category: None, RESIDENTIAL Type: Ranch, Single Family

Status: Active, Active-New Bedrooms: 4 beds

Bathrooms: 3 baths Total rooms: 8

Floor level: 1144 Area: 2166 sq ft

**Lot size: 11661** sq ft **Year built:** 2017

## **Building Details**

Floor covering: Carpet, Laminate, Tile, Vinyl Basement: Full

**Exterior material:** Hard Board, Part Brick **Roof:** Shingle Composition

Parking: Attached