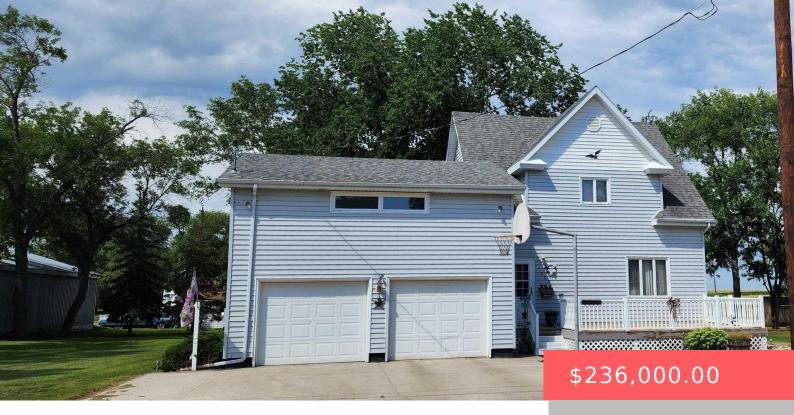

#### 850 E 3RD ST

https://harr-lemme.com

Lot 17B and 18B Misc NE 13

- 1 hads
- 2 baths
- Single Family, Two Story
- None, RESIDENTIAL
- Active. Active-New
- 2646 sa ft

#### **Basics**

Category: None, RESIDENTIAL Type: Single Family, Two Story

Status: Active, Active-New Bedrooms: 4 beds

**Bathrooms: 2** baths **Total rooms:** 7

Floor level: 824 Area: 2646 sq ft

**Lot size: 18750** sq ft **Year built:** 1915

# **Building Details**

Floor covering: Carpet, Concrete, Vinyl Basement: Full

**Exterior material:** Other, Vinyl Roof: Shingle Composition

Parking: Attached