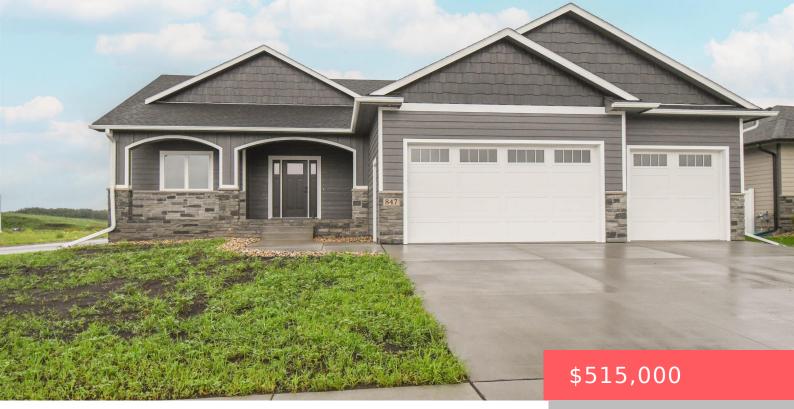

#### LOT 9 BLOCK 8 TIGER MEADOWS ADDCITY OF HARRISBURG

- 3 beds
- 2 baths
- Ranch, Single Family
- None, RESIDENTIAL
- Active
- 1605 sq ft

#### Basics

Category: None, RESIDENTIAL Status: Active Bathrooms: 2 baths Floor level: 1605 Lot size: 11761 sq ft Type: Ranch, Single Family Bedrooms: 3 beds Total rooms: 5 Area: 1605 sq ft Year built: 2025

## **Building Details**

Floor covering: Carpet, Luxury Vinyl Plank, Tile Exterior material: Hard Board, Stone/Stone Veneer Parking: Attached Basement: Full
Roof: Shingle Composition