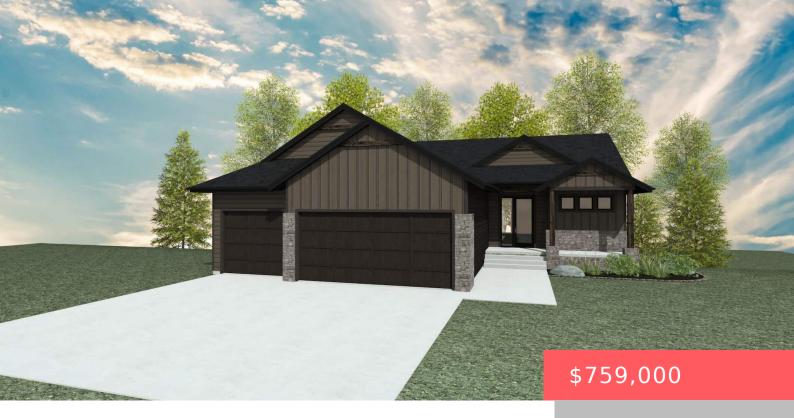

#### LOT 18 BLOCK 14 WILLOW RIDGE III ADDN TO CITY OF SIOUX FALLS

- 5 beds
- 3 baths
- Ranch, Single Family
- New Construction, RESIDENTIAL
- Active
- 3094 sq ft

#### Basics

Category: New Construction, RESIDENTIAL Status: Active Bathrooms: 3 baths Floor level: 1772 Lot size: 10920 sq ft Type: Ranch, Single Family Bedrooms: 5 beds Total rooms: 9 Area: 3094 sq ft Year built: 2024

## **Building Details**

Floor covering: Carpet, Concrete, Tile, Wood Exterior material: Hard Board, Stone/Stone Veneer Parking: Attached

Basement: Full
Roof: Shingle Composition

## **Amenities & Features**

**Features:** 3+ Bedrooms Same Level, 9 FT+ Ceiling in Lwr Lvl, Main Floor Laundry, Master Bath, Master Bed Main Level, Wet Bar