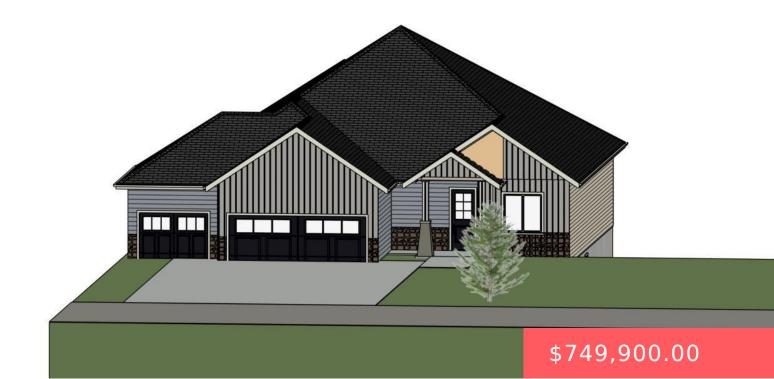

### **8412 E SPEARFISH CT**

https://harr-lemme.com

LOT 17 BLOCK 14 WILLOW RIDGE III ADDN TO CITY OF SIOUX FALLS

- 3 beds
- 2 baths
- Ranch, Single Family
- New Construction, RESIDENTIAL
- Active. Active-New
- 4043 sa ft

#### **Basics**

Category: New Construction, RESIDENTIAL Type: Ranch, Single Family

Status: Active, Active-New Bedrooms: 3 beds

Bathrooms: 2 baths Total rooms: 14

## **Building Details**

Floor covering: Carpet, Tile, Vinyl Basement: Full

**Exterior material:** Hard Board, Stone/Stone Veneer **Roof:** Shingle Composition

Parking: Attached