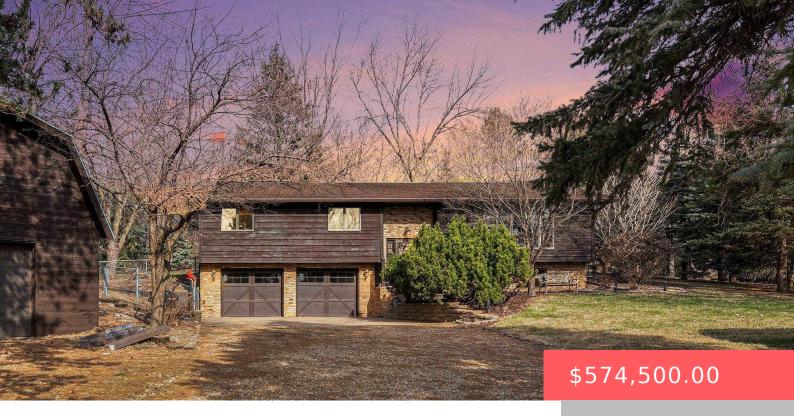

#### 8410 E 41ST ST

https://harr-lemme.com

Lot 1 Block 10 Pine Hill Addition 29-101-48 Split Rock Township

- 1 hads
- 3 baths
- Single Family, Split Foyer
- Outside City Limits
   RESIDENTIAL
- Active, Active Contingent Misc, Active-New
- 2656 sq ft

#### **Basics**

Category: Outside City Limits, RESIDENTIAL Type: Single Family, Split Foyer

**Status:** Active, Active - Contingent Misc, Active-New **Bedrooms: 4** beds

Bathrooms: 3 baths

Floor level: 1876

Total rooms: 12

Area: 2656 sq ft

**Lot size: 74923** sq ft **Year built:** 1978

### **Building Details**

Floor covering: Ceramic, Wood Basement: Full

**Exterior material:** Full Brick Front, Wood **Roof:** Shingle Composition

Parking: Attached, Tuck Under