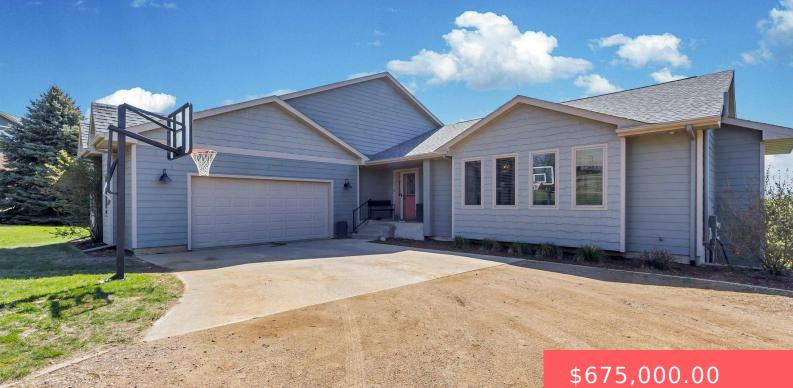

#### **8409 SUNSET CIR**

https://harr-lemme.com

COUNTRY GABLE ESTATES 2ND ADDN 5-101-48 SPLIT ROCK TOWNSHIP

#### Basics

Category: None, RESIDENTIAL Status: Active, Active-New Bathrooms: 3 baths Floor level: 1743 Lot size: 61855 sq ft Type: Ranch, Single Family Bedrooms: 4 beds Total rooms: 8 Area: 2505 sq ft Year built: 2004

# **Building Details**

Floor covering: Carpet, Luxury Vinyl Plank, Tile Exterior material: Hard Board Parking: Attached Basement: Full
Roof: Shingle Composition