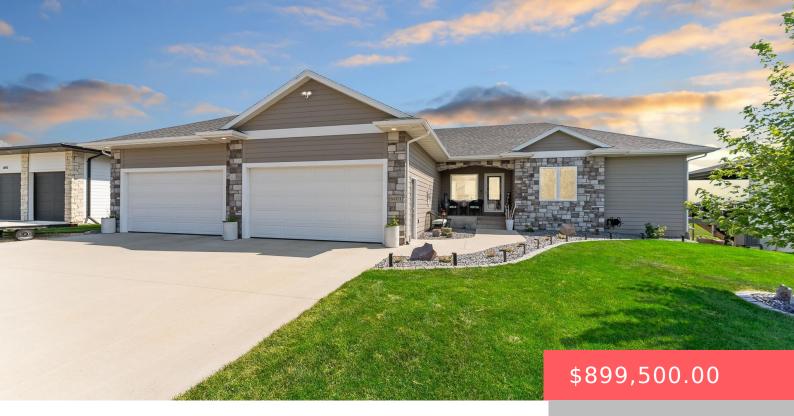

### **8401 E ROUGHLOCK ST**

https://harr-lemme.com

LOT 21 BLOCK 11 WILLOW RIDGE III ADDITION TO THE CITY OF SIOUX FALLS

- 2 hads
- 3 baths
- Ranch, Single Family
- None, RESIDENTIAL
- Active-New
- 2055 sq ft

#### **Basics**

Category: None, RESIDENTIAL Type: Ranch, Single Family

Status: Active-New Bedrooms: 2 beds

Bathrooms: 3 baths Total rooms: 5

**Floor level:** 1865 **Area:** 2055 sq ft

**Lot size: 11177** sq ft **Year built:** 2019

## **Building Details**

Floor covering: Carpet, Wood Basement: Full

**Exterior material:** Hard Board **Roof:** Shingle Composition

Parking: Attached, Tuck Under