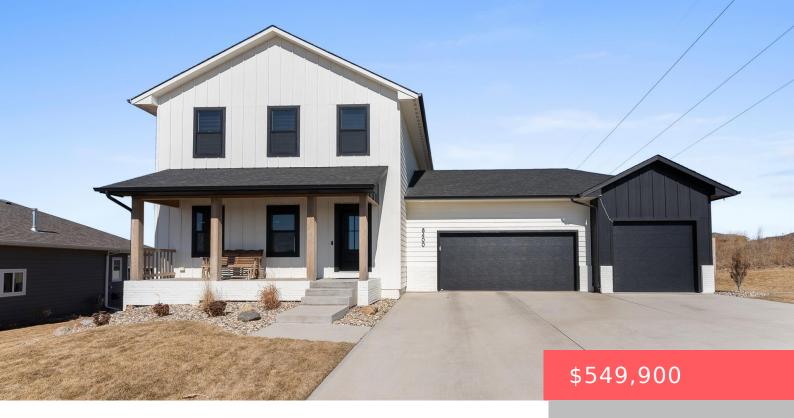

## SIOUX FALLS, SD, 57110

https://harr-lemme.com

Lot 1 BLOCK 7 WILLOW RIDGE ADDITION TO THE CITY OF SIOUX FALLS

- 4 heds
- 4 baths
- Single Family, Two Story
- None, RESIDENTIAL
- Active
- 2280 sq ft

#### **Basics**

Category: None, RESIDENTIAL Type: Single Family, Two Story

Status: Active Bedrooms: 4 beds

Bathrooms: 4 baths Total rooms: 8

Floor level: 800 Area: 2280 sq ft

**Lot size: 20798** sq ft **Year built:** 2020

# **Building Details**

Floor covering: Carpet, Tile, Vinyl Basement: Full

**Exterior material:** Hard Board, Part Brick **Roof:** Shingle Composition

Parking: Attached