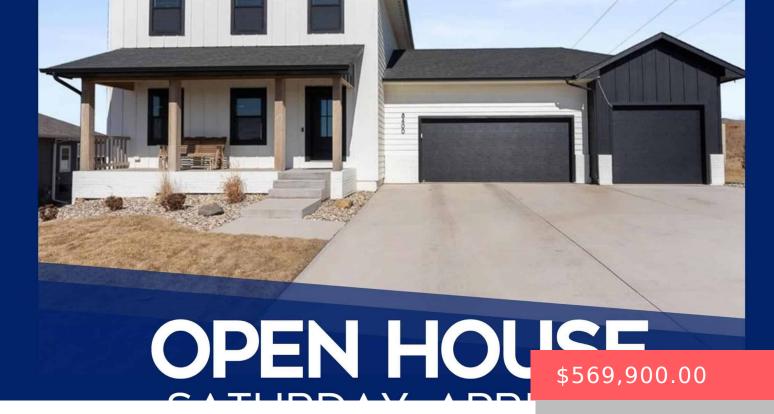

### **8400 E WILLOW LEAF ST**

https://harr-lemme.com

Lot 1 BLOCK 7 WILLOW RIDGE ADDITION TO THE CITY OF SIOUX FALLS

- 1 hads
- 4 baths
- Single Family, Two Story
- None, RESIDENTIAL
- Active, Active-New
- 2280 sq ft

#### **Basics**

Category: None, RESIDENTIAL Type: Single Family, Two Story

Status: Active, Active-New Bedrooms: 4 beds

Bathrooms: 4 baths Total rooms: 8

Floor level: 800 Area: 2280 sq ft

**Lot size: 20798** sq ft **Year built:** 2020