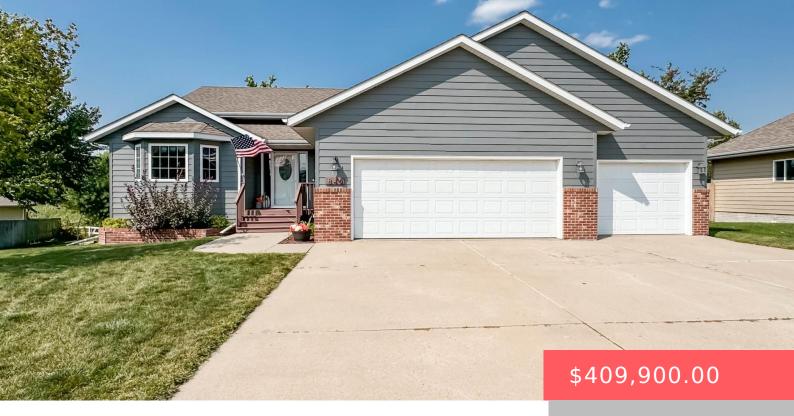

#### 840 CATHY DR

https://harr-lemme.com

TEA - NINE MILE HGTS ADD - LOT 5 - BLK 2

- 1 hods
- 3 baths
- Multi Level, Single Family
- None, RESIDENTIAL
- Active, Active-New
- 2170 sq ft

#### **Basics**

Category: None, RESIDENTIAL Type: Multi Level, Single Family

Status: Active, Active-New Bedrooms: 4 beds

Bathrooms: 3 baths Total rooms: 8

Floor level: 474 Area: 2170 sq ft

**Lot size: 17609** sq ft **Year built:** 2003

# **Building Details**

Floor covering: Carpet, Tile, Vinyl, Wood Basement: Full

**Exterior material:** Cement Hardboard, Part Brick **Roof:** Shingle Composition

Parking: Attached