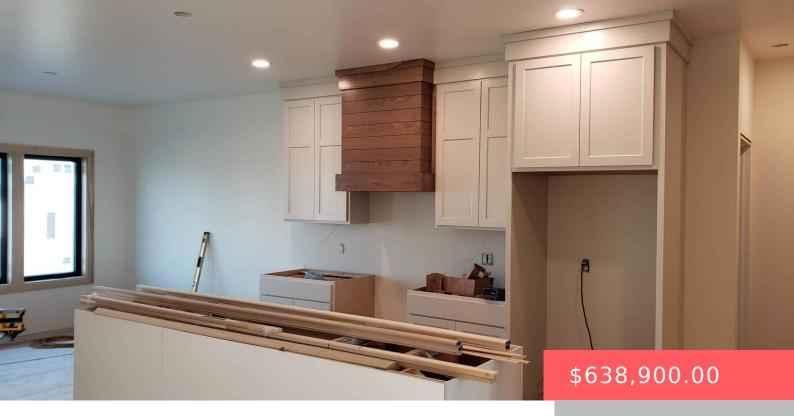

### 8324 E SPEARFISH CT

https://harr-lemme.com

LOT 13 BLOCK 14 WILLOW RIDGE III ADDN TO CITY OF SIOUX FALLS

- 3 heds
- 2 baths
- Ranch, Single Family
- New Construction, RESIDENTIAL
- Active, Active-New
- 1627 sa ft

#### **Basics**

Category: New Construction, RESIDENTIAL Type: Ranch, Single Family

Status: Active, Active-New Bedrooms: 3 beds

Bathrooms: 2 baths Total rooms: 7

**Lot size: 16422** sq ft **Year built:** 2024

## **Building Details**

Floor covering: Carpet, Tile, Wood Basement: Full

**Exterior material:** Hard Board, Stone/Stone Veneer **Roof:** Shingle Composition

Parking: Attached