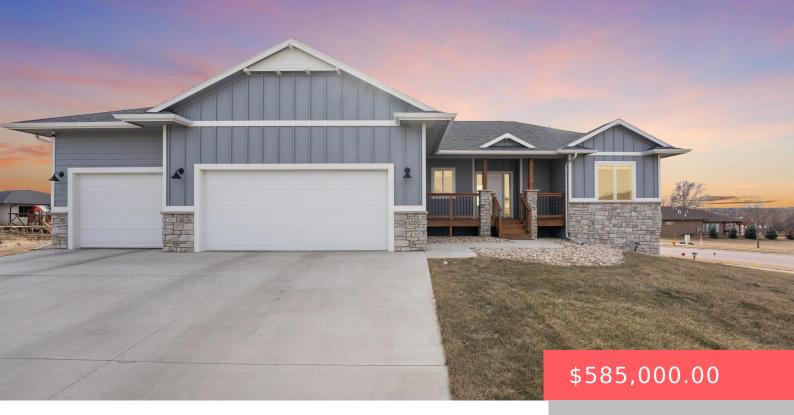

#### 8320 E WICKER CT

https://harr-lemme.com

LOT 10 BLOCK 17 WILLOW RIDGE III ADDITION TO THE CITY OF SIOUX FALLS

- 3 beds
- 2 baths
- Ranch, Single Family
- None, RESIDENTIAL
- Active, Active-New
- 1596 sq ft

#### Basics

Category: None, RESIDENTIAL Status: Active, Active-New Bathrooms: 2 baths Floor level: 1596 Lot size: 12872 sq ft Type: Ranch, Single Family Bedrooms: 3 beds Total rooms: 6 Area: 1596 sq ft Year built: 2021

# **Building Details**

Floor covering: Tile, Vinyl Exterior material: Part Brick, Wood Parking: Attached Basement: Full Roof: Shingle Composition